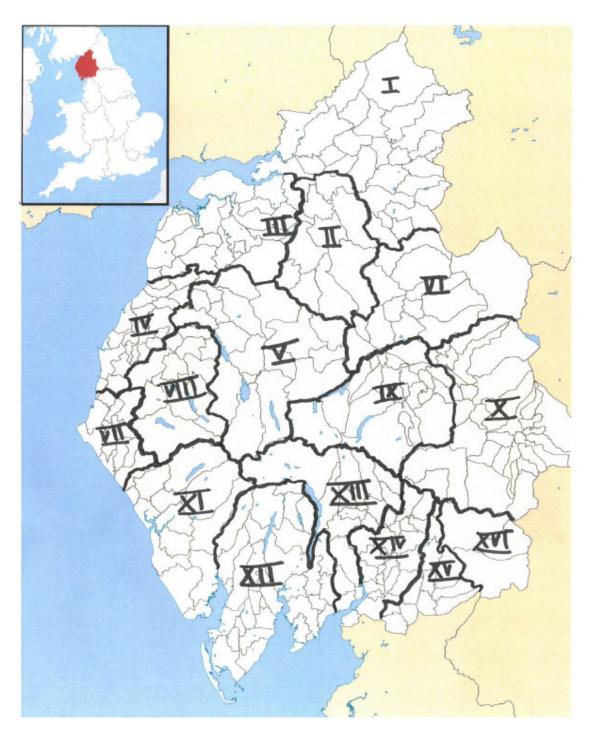

#### **Volume I**

Arthuret Askerton Bellbank Bewcastle Brampton Burtholme Carlatton

Castle Carrock

Cumrew V

Cumwhiton Farlam Geltsdale Hayton Hethersgill

Irthington Kingwater

V

Kirkandrews Middle Quarter

#### **Volume II**

Castle Sowerby [L]

Carlisle [C] Cummersdale [C] Dalston [C] Hesket in the Forest [L] Hutton in the Forest [L] Kingmoor [E] Middlesceugh [L] Plumpton Wall [L] Sebergham [AB] Skelton [L] Stanwix [E] St Cuthbert Without [C] Warwick [C] Wetheral [C] Wreay [C] **Volume III** Aikton [C] Allonby [AB] Beaumont [C] Blencogo [C] Bowness on Solway [C] Bromfield [AB] Burgh by Sands [C] Dundraw [C] Grinsdale [C] Holme East Waver [AB] Holme Low [AB] Holme St Cuthbert [AB] Kirkandrews on Eden [C] Kirkbampton [C] Kirkbride [C] Langrigg and Mealrigg [AB] Orton [C]

#### **Volume IV**

Allhallows [AB]

West Newton [AB] Westward [AB] Wigton [C] Woodside [C]

Oulton [C] Silloth [AB] Thursby [C] Waverton [C] Aspatria and Brayton [AB] Bridekirk [AB] Brigham [AA] Broughton [AB] Camerton [AB] Crosscanonby [AB] Dearham [AB] Distington [AA] Dovenby [AB] Ellenborough [AB] Flimby [AB] Gilcrux [AB] Great Clifton [AA] Greysouthen [AA] Harrington [AA] V Havton and Mealo [AB] Little Clifton [AA] Maryport [AB] V Oughterside [AB] Papcastle [AB] Plumbland [AB] Ribton [AB] Seaton [AB] Stainburn [AA] Tallentire [AB] Winscales [AA]

#### **Volume V**

Above Derwent [AA]

Bassenthwaite [AB]

Berrier & Murrah [L]

Bewaldeth [AB]

Blenerhassett [AB]

Blindcrake, Isel and Redman

Borrowdale [AA]

## **Volume VI**

| Ainstable [L]             | V |
|---------------------------|---|
| Alston Moor [L]           |   |
| Catterlen [L]             |   |
| Croglin [L]               | V |
| Culgaith [L]              |   |
| Dacre [L]                 |   |
| Edenhall [L]              |   |
| Gamblesby [L]             | V |
| Glassonby [L]             | V |
| Great Salkeld [L]         |   |
| Hunsonby [L]              |   |
| Kirkland and Blencarn [L] |   |
| Kirkoswald [L]            | V |
| Langwathby [L]            |   |
| Lazonby [L]               |   |
| Little Salkeld [L]        |   |
| Melmerby [L]              |   |
| Newton Reigny [L]         |   |
| Ousby [L]                 |   |
| Penrith [L]               |   |
| Renwick [L]               | V |
| Skirwith [L]              |   |
| Staffield [L]             | V |
|                           |   |

## **Volume VII**

Arlecdon [AA]
Beckermet St Bridget [AA]
Beckermet St John [AA]
Cleator [AA]
Egremont [AA]

Hensingham [AA] Lowside Quarter [AA] Moresby [AA] Parton [AA] Preston Quarter [AA] Rottington [AA] Sandwith [AA] St Bees [AA] Weddicar [AA] Whitehaven [AA] **Volume VIII** Brackenthwaite [AA] Buttermere [AA] Dean [AA] Eaglesfield [AA] Embleton [AA] Ennerdale & Kinniside [AA] Lamplugh [AA] Lorton [AA] Loweswater [AA] V Mosser [AA] Salter & Eskett [AA] Whinfell [AA] Wythop [AA] **Volume IX (all of West Ward)** Askham Bampton Barton **Bolton** Brougham Cliburn V Clifton **Crosby Ravensworth Great Strickland** Kings Meaburn Little Strickland Lowther Martindale V Morland Newby Patterdale Shap

## **Volume X (all of East Ward)**

Asby

Appleby

Brough

Bough Sowerby

Colby

Crackenthorpe

**Crosby Garett** 

### **Volume XI**

Birker & Austhwaite [AA]

Bootle [AA]

Corney [AA]

Drigg [AA]

Eskdale & Wasdale [AA]

Gosforth [AA]

Irton [AA]

# **Volume XIII**

Ambleside [K] Burneside [K]

| Crook [K]                                  | V |
|--------------------------------------------|---|
| Crosthwaite & Lyth [K]                     | V |
| Fawcett Forest [K]<br>Grasmere [K]         | V |
| Hugill [K]                                 |   |
| Kentmere [K]                               |   |
| Langdales [K]                              |   |
| Longsleddale [K]                           |   |
| Meathop [K]                                |   |
| Nether Staveley [K]                        |   |
| Over Staveley [K]<br>Patton [K]            |   |
| Rydal & Loughrigg [K]                      | V |
| Selside & Whitwell [K]                     | • |
| Troutbeck [K]                              |   |
| Windermere & Bowness [K]                   |   |
| Witherslack [K]                            |   |
|                                            |   |
| Volume XIV                                 |   |
| Arnside [K]                                |   |
| Beetham [K]                                |   |
| Docker [K]                                 |   |
| Farleton [K]                               |   |
| Greyrigg [K]                               |   |
| Haverbrack [K]<br>Helsington [K]           | V |
| Heversham [K]                              | V |
| Hincaster [K]                              |   |
| Kendal [K]                                 |   |
| Lambrigg [K]                               |   |
| Levens [K]                                 |   |
| Milnthorpe [K]                             |   |
| Natland [K]                                | V |
| Old Hutton [K]                             |   |
| Preston Patrick [K]                        |   |
| Preston Richard [K]<br>Scalthwaiterigg [K] |   |
| Skelsmergh [K]                             | V |
| Sedgwick [K]                               | • |
| Stainton [K]                               |   |
| Whinfell [K]                               |   |

# Volume XV (all of Lonsdale Ward) - Forthcoming

Barbon Casterton Burton-in-Kendal

Dalton

Dillicar

Firbank

Holme

Hutton Roof

Killington

# **Volume XVI (West Riding)**

Dent

Garsdale

Sedbergh