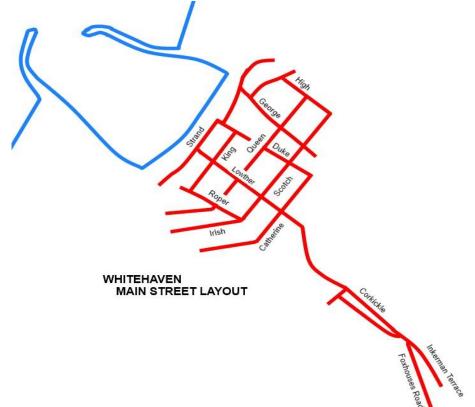

# **Historic England Listings for Whitehaven**

The full details (and in most cases for Listed Buildings, a photograph) are given in the Historic England website and each is linked from the Item title. Included there are maps on which the property is located by a (very) small blue triangle.

## **Listed Buildings**

The main street layout is here -



#### Lowther Street

1, Lowther Street, Whitehaven

7-17, Lowther Street

22-24, Lowther Street, Whitehaven

25, Lowther Street, Whitehaven

26, Lowther Street, Whitehaven

Barclays Bank [No 26b]

Pack Horse Public House [No 28]

37, Lowther Street, Whitehaven

38, Lowther Street, Whitehaven 39-42, Lowther Street, Whitehaven 44-47, Lowther Street, Whitehaven Strand House [No 48] Savings Bank [No 59] Clydesdale Bank [No 66] 75-77, Lowther Street, Whitehaven 78,79, Lowther Street, Whitehaven 80, Lowther Street, Whitehaven 81-83, Lowther Street 9a, Coates Lane, Whitehaven Methodist Church And Sunday School

# Inkerman Terrace

1,2, Inkerman Terrace, Whitehaven
13,14, Inkerman Terrace, Whitehaven
15,16, Inkerman Terrace, Whitehaven
17,18, Inkerman Terrace, Whitehaven
1-6, Hamilton Terrace, W